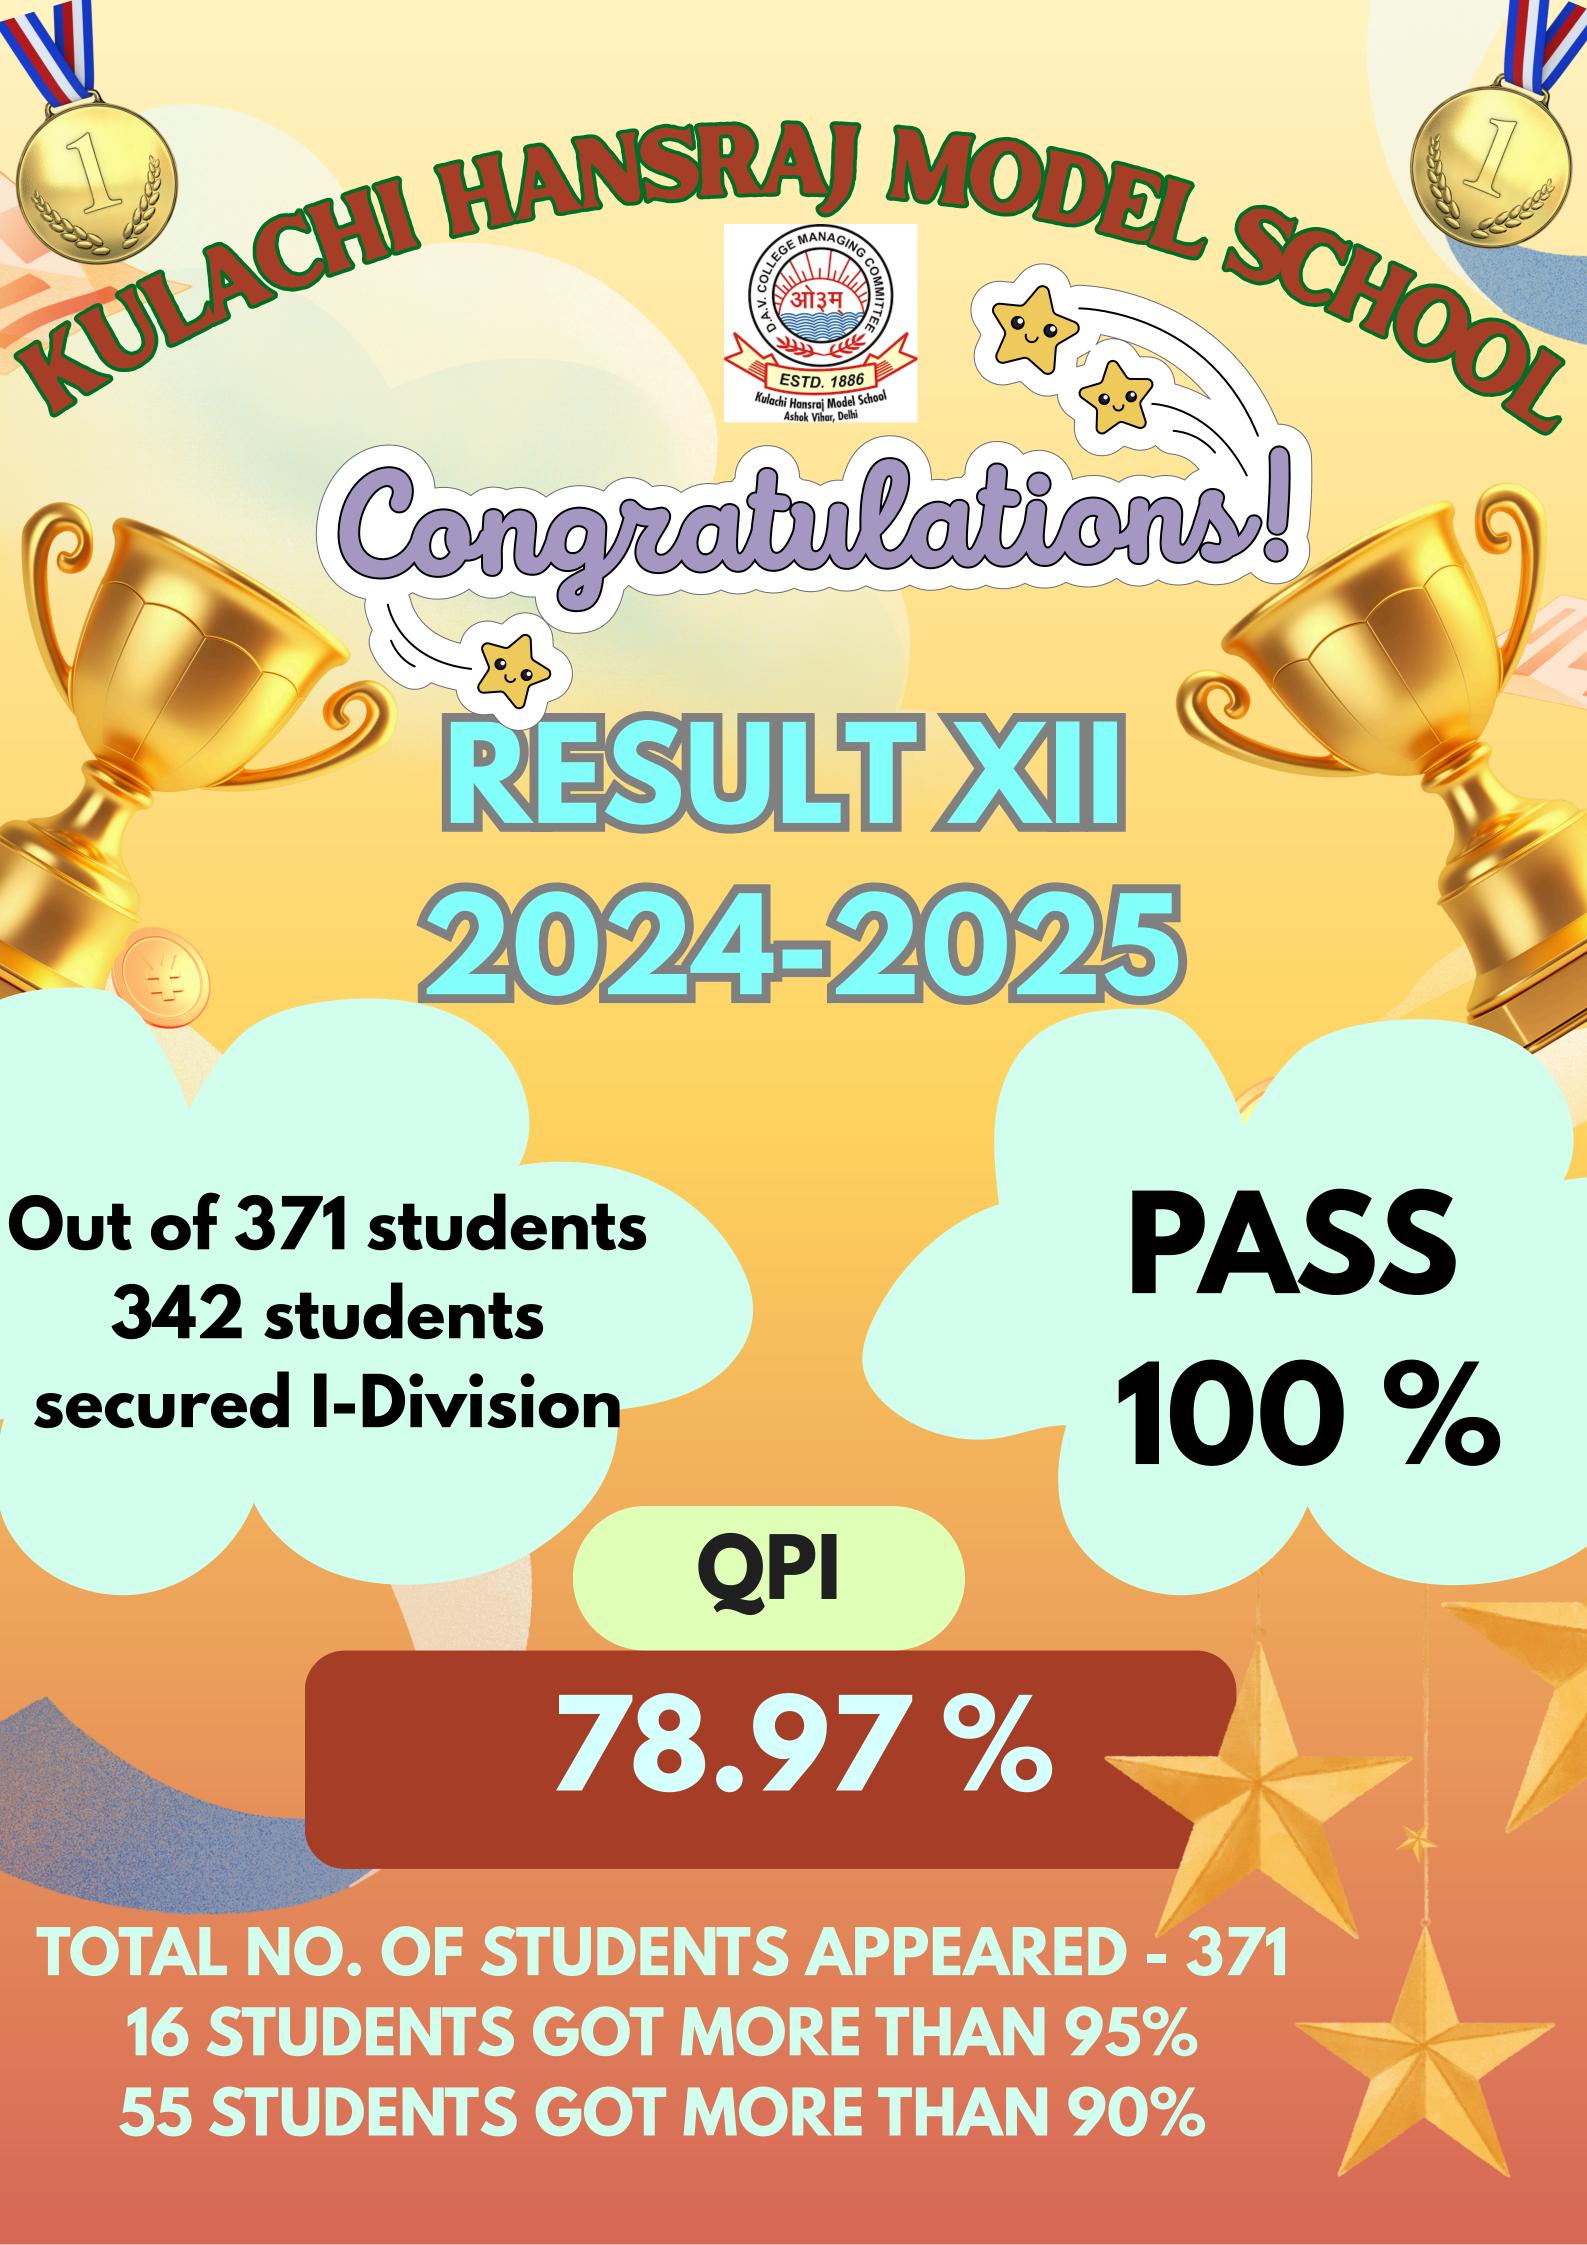

# STUDENTS SECURED 100 MARKS

HISTORY - UDAY NARAIN SINGH

PSYCHOLOGY - YUVIKA CHANDER

PAINTING - DEESHA CHHABRA, KHUSHBOO, RISHABH JAIN

BUSINESS STUDIES - DEEPANSHIGOEL

COMPUTER SCIENCE - RIDWIK
JAIN

TABLA - SHAURYA KHURANA

108 Students Secured 85% & above in AGGREGATE

## HIGHEST PCB- DHRITI WADHWA – 98.33% HIGHEST PCM- DISHA JAIN – 96.33%

#### **TOPPERS IN COMMERCE STREAM**

| POSITION | NAME                 | PERCENTAGE |
|----------|----------------------|------------|
| First    | SOMYA KALRA          | 97.20%     |
|          | DIPANSHI GOEL        | 97.20%     |
| Second   | <b>AANYA GUPTA</b>   | 96.6%      |
|          | <b>RAGHAV BANSAL</b> | 96.6%      |
| Third    | NIHARIKA CHITWAN     | 96.0%      |

#### **TOPPERS IN SCIENCE STREAM**

| POSITION | NAME