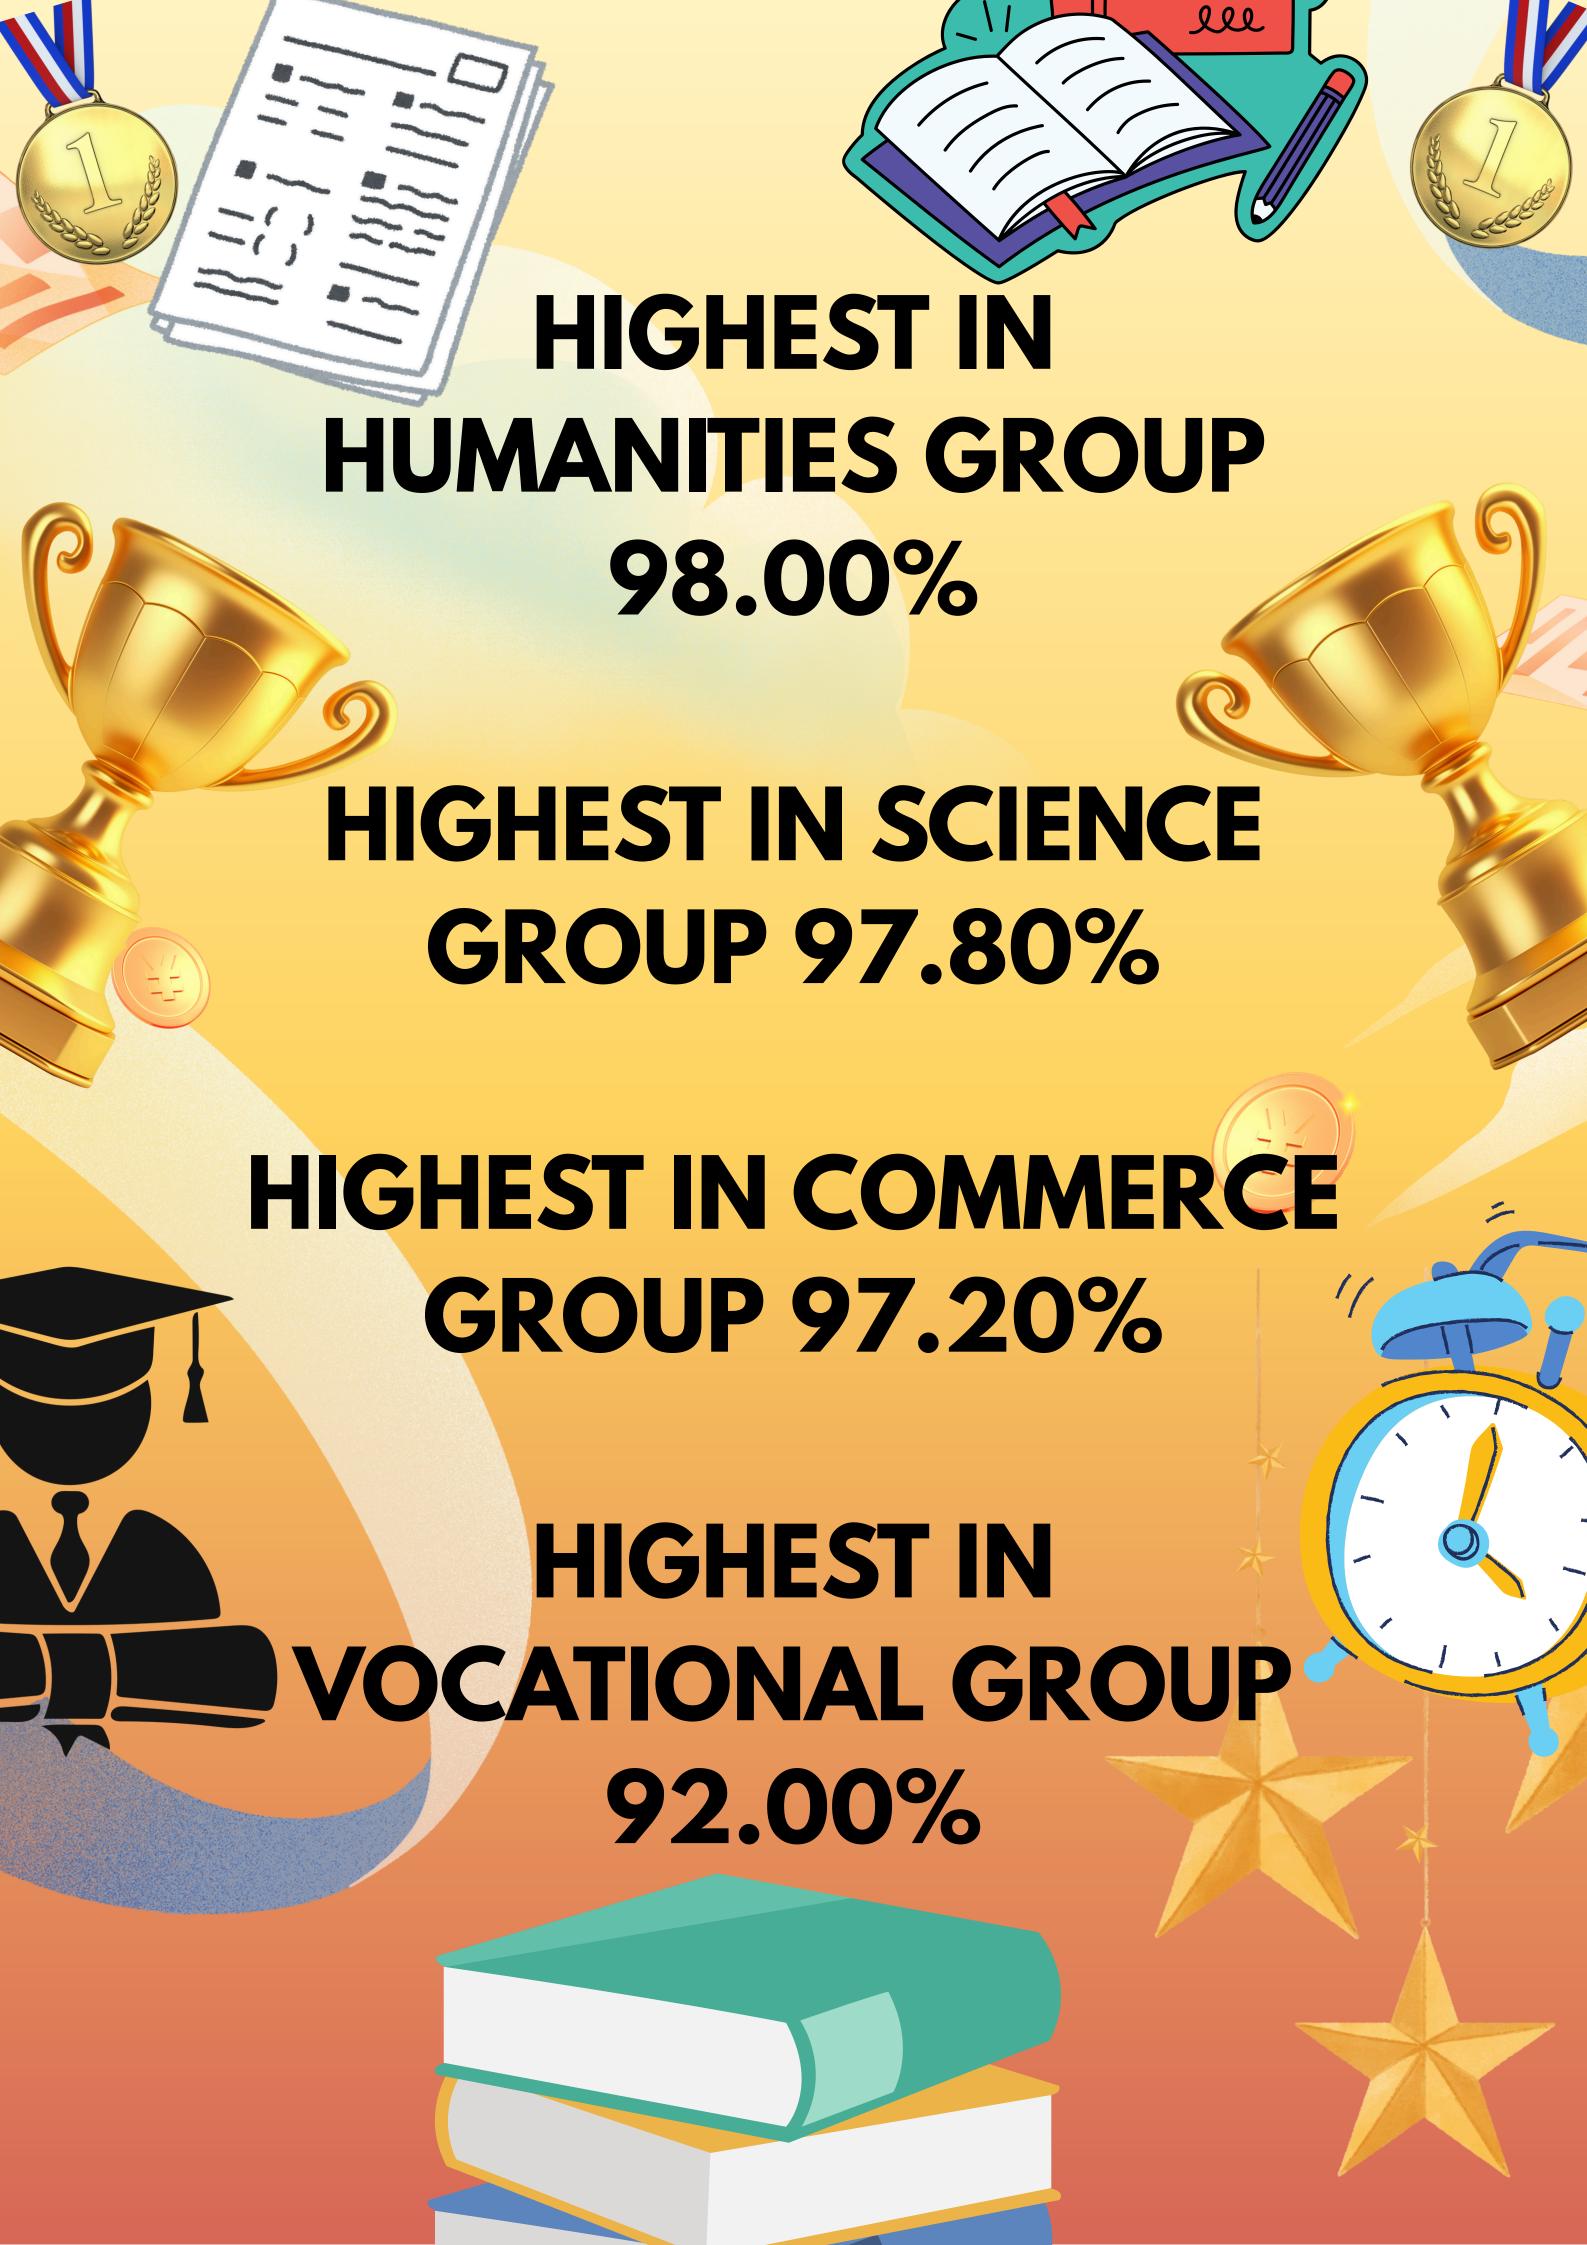

## HIGHEST PCB- DHRITI WADHWA – 98.33% HIGHEST PCM- DISHA JAIN – 96.33%

#### **TOPPERS IN COMMERCE STREAM**

| POSITION | NAME                 | PERCENTAGE |
|----------|----------------------|------------|
| First    | SOMYA KALRA          | 97.20%     |
|          | DIPANSHI GOEL        | 97.20%     |
| Second   | <b>AANYA GUPTA</b>   | 96.6%      |
|          | <b>RAGHAV BANSAL</b> | 96.6%      |
| Third    | NIHARIKA CHITWAN     | 96.0%      |

#### **TOPPERS IN SCIENCE STREAM**

| POSITION | NAME            | PERCENTAGE |
|----------|-----------------|------------|
| First    | DHRITI WADHWA   | 97.80%     |
| Second   | HANSIKA CHAUHAN | 97.60%     |
| Third    | PUNITA RAJESH   | 96.80%     |

### **TOPPERS IN HUMANITIES STREAM**

| POSITION | NAME                     | PERCENTAGE |  |
|----------|--------------------------|------------|--|
| First    | <b>UDAY NARAIN SINGH</b> | 98.00%     |  |
| Second   | YUVIKA CHANDER           | 97.00%     |  |
| Third    | HIMANI                   | 95.00%     |  |

#### **TOPPERS IN VOCATIONAL STREAM**

| POSITION | TION NAME PERCE |        |
|----------|-----------------|--------|
| First    | AARUSHI BAHREE  | 92.00% |
| Second   | DAKSHITA        | 90.20% |

|                   | Subject Subject        | Q.P.I. | Highest marks |  |
|-------------------|------------------------|--------|---------------|--|
|                   | PAINTING               | 93.33  | 100           |  |
|                   | PSYCHOLOGY             | 87.10  | 100           |  |
|                   | FASHION STUDIES        | 86.86  | 98            |  |
|                   | TABLA                  | 85.85  | 100           |  |
|                   | FOOD & NUTRITION       | 85.76  | 96            |  |
|                   | TEXTILE DESIGNING      | 84.93  | 95            |  |
|                   | ENGLISH                | 83.05  | 98            |  |
|                   | BIOLOGY                | 82.78  | 99            |  |
|                   | INFORMATICS PRACTICES  | 82.13  | 99            |  |
| )( <del>)</del> / | INFORMATION TECHNOLOGY | 81.80  | 90            |  |
|                   | HOME SCIENCE           | 80.51  | 99            |  |
|                   | COMPUTER SCIENCE       | 79.34  | 100           |  |
|                   | PHYSICAL EDUCATION     | 77.50  | 96            |  |
|                   | HISTORY                | 77.01  | 100           |  |
|                   | BUSINESS STUDIES       | 76.43  | 100           |  |
|                   | GEOGRAPHY              | 76.06  | 97            |  |
|                   | WEB APPLICATION        | 75.50  | 86            |  |
|                   | MATHEMATICS            | 74.39  | 99            |  |
|                   | ECONOMICS              | 73.60  | 97            |  |
|                   | CHEMISTRY              | 73.55  | 99            |  |
|                   | PHYSICS                | 71.71  | 97            |  |
|                   | POL SCIENCE            | 70.86  | 97            |  |
|                   | ACCOUNTANCY            | 70.41  | 98            |  |
|                   |                        |        |               |  |